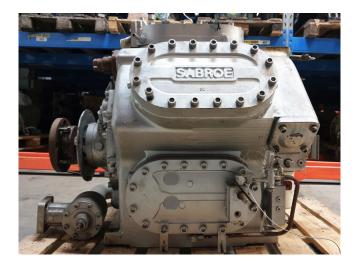

### Sabroe HPC 106 S

#### Used Sabroe HPC 106 S

Used Sabroe HPC 106 S single-stage reciprocating compressor on Freon with a Unisab 2 control panel. This compressor is also available with a electromotor. Capacity based on the Freon type: R410A. \*Why choose for HOSBV? Were not only the largest used refrigeration specialist in Europe, but also, we deliver all equipment including an extensive test, warranty and industrial cleaning. \*Optional we can also perform a new paint job and arrange the logistics.