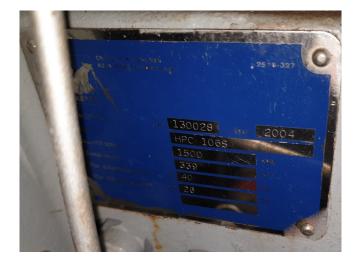

### **Specifications**

| Marque                            | Sabroe          |
|-----------------------------------|-----------------|
| Le type                           | HPC 106 S       |
| Réfrigérant                       | Freon           |
| kW at $+10^{\circ}C/+40^{\circ}C$ | 551,2           |
| kW at 0ºC/+40ºC                   | 374,3           |
| kW at -5ºC/+40ºC                  | 303,7           |
| kW at -10ºC/+40ºC                 | 242,8           |
| kW at -20ºC/+40ºC                 | 149,6           |
| kW at -30ºC/+40ºC                 | 84,1            |
| m3 / h                            | 339,0           |
| Remarques                         | Y.o.b. 2004     |
| Tailles                           | 1000x900x880 mm |
|                                   | (LxWxH)         |
| Stock                             | 4               |