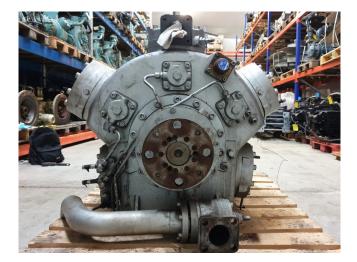

### Sabroe HPC 106 S

#### Used Sabroe HPC 106 S

Used Sabroe HPC 106 S single-stage reciprocating compressor on Freon with a Unisab 2 control panel. This compressor is also available with a electromotor. Capacity based on the Freon type: R410A. \*Why choose for HOSBV? Were not only the largest used refrigeration specialist in Europe, but also, we deliver all equipment including an extensive test, warranty and industrial cleaning. \*Optional we can also perform a new paint job and arrange the logistics.