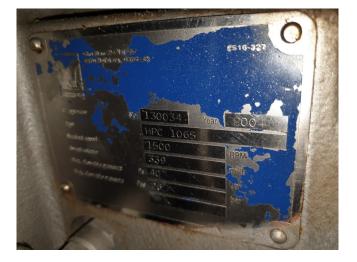

### **Specifications**

| Marque                            | Sabroe          |
|-----------------------------------|-----------------|
| Le type                           | HPC 106 S       |
| Réfrigérant                       | Freon           |
| kW at $+10^{\circ}C/+40^{\circ}C$ | 551,2           |
| kW at 0ºC/+40ºC                   | 374,3           |
| kW at -5ºC/+40ºC                  | 303,7           |
| kW at -10ºC/+40ºC                 | 242,8           |
| kW at -20ºC/+40ºC                 | 149,6           |
| kW at -30ºC/+40ºC                 | 84,1            |
| m3 / h                            | 339,0           |
| Remarques                         | Y.o.b. 2004     |
| Tailles                           | 1000x900x880 mm |
|                                   | (LxWxH)         |
| Stock                             | 4               |