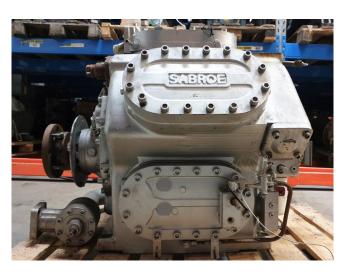

### Sabroe HPC 106 S

#### Used Sabroe HPC 106 S

Used Sabroe HPC 106 S single-stage reciprocating compressor on Freon with a Unisab 2 control panel. This compressor is also available with a electromotor. Capacity based on the Freon type: R410A. \*Why choose for HOSBV? Were not only the largest used refrigeration specialist in Europe, but also, we deliver all equipment including an extensive test, warranty and industrial cleaning. \*Optional we can also perform a new paint job and arrange the logistics.