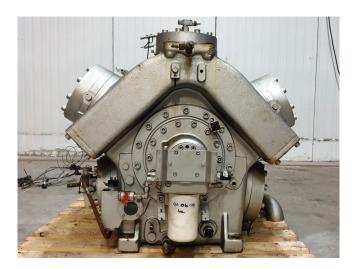

### Sabroe HPC 106 S

#### Used Sabroe HPC 106 S

Used Sabroe HPC 106 S single-stage reciprocating compressor on Freon with a Unisab 2 control panel. This compressor is also available with a electromotor. Capacity based on the Freon type: R410A. \*Why choose for HOSBV? Were not only the largest used refrigeration specialist in Europe, but also, we deliver all equipment including an extensive test, warranty and industrial cleaning. \*Optional we can also perform a new paint job and arrange the logistics.