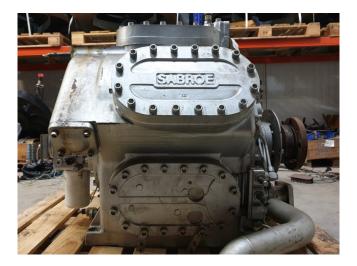

### Sabroe HPC 106 S

#### Used Sabroe HPC 106 S

Used Sabroe HPC 106 S single-stage reciprocating compressor on Freon with a Unisab 2 control panel. This compressor is also available with a electromotor. Capacity based on the Freon type: R410A. \*Why choose for HOSBV? Were not only the largest used refrigeration specialist in Europe, but also, we deliver all equipment including an extensive test, warranty and industrial cleaning. \*Optional we can also perform a new paint job and arrange the logistics.