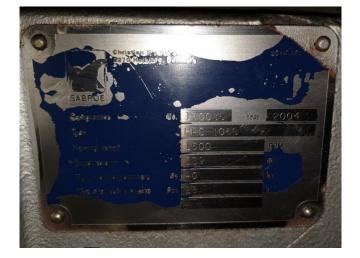

### **Specifications**

| Marque                            | Sabroe          |
|-----------------------------------|-----------------|
| Le type                           | HPC 106 S       |
| Réfrigérant                       | Freon           |
| kW at $+10^{\circ}C/+40^{\circ}C$ | 551,2           |
| kW at 0ºC/+40ºC                   | 374,3           |
| kW at -5ºC/+40ºC                  | 303,7           |
| kW at -10ºC/+40ºC                 | 242,8           |
| kW at -20ºC/+40ºC                 | 149,6           |
| kW at -30ºC/+40ºC                 | 84,1            |
| m3 / h                            | 339,0           |
| Remarques                         | Y.o.b. 2004     |
| Tailles                           | 1000x900x880 mm |
|                                   | (LxWxH)         |
| Stock                             | 4               |