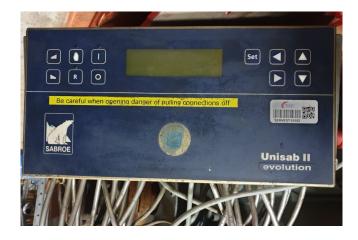

#### Used Sabroe HPC 106 S

Used Sabroe HPC 106 S single-stage reciprocating compressor on Freon with a Unisab 2 control panel. This compressor is also available with a electromotor. Capacity based on the Freon type: R410A. \*Why choose for HOSBV? Were not only the largest used refrigeration specialist in Europe, but also, we deliver all equipment including an extensive test, warranty and industrial cleaning. \*Optional we can also perform a new paint job and arrange the logistics.