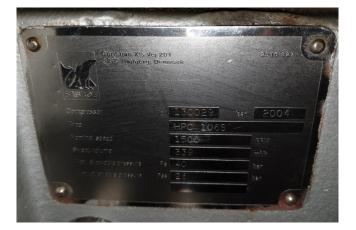

### **Specifications**

| Marque                            | Sabroe          |
|-----------------------------------|-----------------|
| Le type                           | HPC 106 S       |
| Réfrigérant                       | Freon           |
| kW at $+10^{\circ}C/+40^{\circ}C$ | 551,2           |
| kW at 0ºC/+40ºC                   | 374,3           |
| kW at -5ºC/+40ºC                  | 303,7           |
| kW at -10ºC/+40ºC                 | 242,8           |
| kW at -20ºC/+40ºC                 | 149,6           |
| kW at -30ºC/+40ºC                 | 84,1            |
| m3 / h                            | 339,0           |
| Remarques                         | Y.o.b. 2004     |
| Tailles                           | 1000x900x880 mm |
|                                   | (LxWxH)         |
| Stock                             | 4               |

#### Used Sabroe HPC 106 S

Used Sabroe HPC 106 S single-stage reciprocating compressor on Freon with a Unisab 2 control panel. This compressor is also available with a electromotor. Capacity based on the Freon type: R410A. \*Why choose for HOSBV? Were not only the largest used refrigeration specialist in Europe, but also, we deliver all equipment including an extensive test, warranty and industrial cleaning. \*Optional we can also perform a new paint job and arrange the logistics.